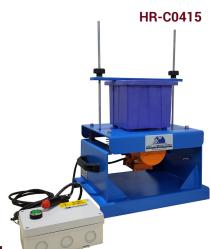

# **VIBRATING TABLE, PORTABLE**

#### STANDARDS: EN 12390-2

Vibrating table suitable for site and laboratory use, it accepts 1 or 2 pieces cube or cylinder moulds can be clamped on the table depending on outer size of the mould to be used.

Lightweight and small sized, it can be handled by one person and easily stored in the car trunk.

Supplied complete with elastic bands to fix the mould to the table.

HR-C0415 is suitable for site use, where no electric supply is available. Complete with connector for the vehicle cigar lighter.

#### **Technical Specifications:**

| Product Code | Product Name                        | Dimensions<br>(cm) | Weight<br>(kg) | Power Supply |
|--------------|-------------------------------------|--------------------|----------------|--------------|
| HR-C0415     | Vibrating Table, Portable           | 40x30x20           | 16             | DC 12 V      |
| HR-C0416     | Motorised Vibrating Table, Portable | 40x30x20           | 16             | 220 V        |