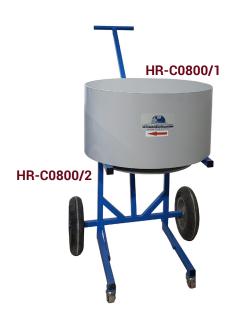

Trolley for Concrete Mixer Pan is available as optional and should be ordered separately. Extra pan is not included to the Trolley and should be ordered separately.

### Spare Parts & Accessories:

| Product Code | Product Name          | Dimensions<br>(cm) | Weight<br>(kg) |
|--------------|-----------------------|--------------------|----------------|
| HR-C0800/1   | Spare Mixer Pan       | 64x64x39           | 60             |
| HR-C0800/2   | Trolley for Mixer Pan | 80x138x138         | 40             |