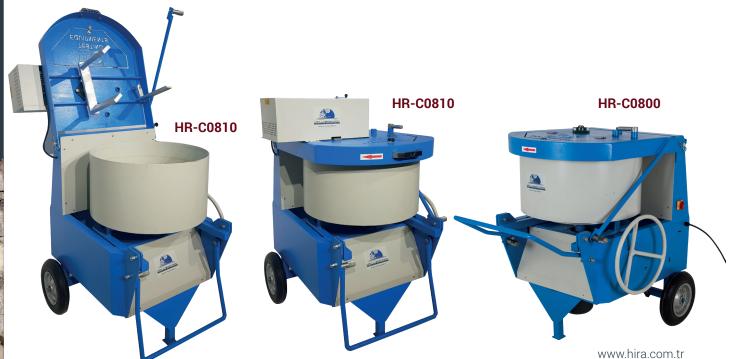

### PAN TYPE CONCRETE MIXERS

The efficient mixing of concrete is essential if quality specimens are to be manufactured. Pan type mixers are suitable for the mixing in small quantities of concrete in the laboratory.

The mixers are designed to give efficient mixing of both dry and wet materials. The mixing pan is removable and tilts for easy access to the pan and emptying on completion of the mixing operation.

The total volume of the pan is 100 liters but the effective capacity of the mixer is 56 liters.

The mixer head lifts clear to provide maximum access to the pan and holds the mixing blades at a constant depth during the mixing operation. The blades can be adjusted to suit the different types and volume of materials to be mixed.

Double Engine Models enable more homogeneous mixtures to be prepared in a shorter time than Single-Engine Models. It has a second motor that rotates the mixing paddles in the opposite direction to the pan-type hopper rotation direction.

The speed of the Pan and Mixing Blade can be adjusted with the Double Engine, Frequency Controlled (Pan and Mixing Blade speed controlled) Models.

The pan type mixers are also equipped with rubber wheels which provide high portability. All parts of the IP55 protected mixer are noncorrosive painted and galvanized.

#### **Technical Specifications:**

| Product Code   | Product Name                                                           | Dimensions<br>(cm) | Weight<br>(kg) | Power Supply          |
|----------------|------------------------------------------------------------------------|--------------------|----------------|-----------------------|
| HR-C0800       | Pan Type Concrete Mixer                                                | 93x97x122          | 245            | 380 V, 50-60 Hz, 3 ph |
| HR-C0805/50 Hz | Pan Type Concrete Mixer                                                | 93x97x122          | 245            | 220 V, 50 Hz, 1 ph    |
| HR-C0805/60 Hz | Pan Type Concrete Mixer                                                | 93x97x122          | 245            | 220 V, 60 Hz, 1 ph    |
| HR-C0810       | Pan Type Concrete Mixer, Double Engine                                 | 100x100x135        | 260            | 380 V, 50-60 Hz, 3 ph |
| HR-C0810/50Hz  | Pan Type Concrete Mixer, Double Engine                                 | 100x100x135        | 260            | 220 V, 50 Hz, 1 ph    |
| HR-C0810/60Hz  | Pan Type Concrete Mixer, Double Engine                                 | 100x100x135        | 260            | 220 V, 60 Hz, 1 ph    |
| HR-C0815       | Pan Type Concrete Mixer, Double Engine, Pan speed controlled           | 100x100x135        | 260            | 220 V, 50-60 Hz, 1 ph |
| HR-C0820       | Pan Type Concrete Mixer, Double Engine, Pan and Blade speed controlled | 100x100x135        | 260            | 220 V, 50-60 Hz, 1 ph |