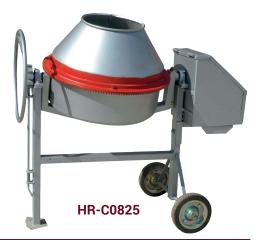

## **DRUM TYPE CONCRETE MIXERS**

The efficient mixing of concrete, plaster and mosaic.

The drum type mixers are equipped with rubber wheels which provide high portability.

#### **Technical Specifications:**

| Product<br>Code | Product Name             | Capacity<br>(It) | Mixing Cap.<br>(lt) | Capacity<br>(per hour) | Power          | Dimensions<br>(cm) | Weight<br>(kg) |
|-----------------|--------------------------|------------------|---------------------|------------------------|----------------|--------------------|----------------|
| HR-C0825        | Drum Type Concrete Mixer | 125              | 100                 | 1.0-2.0                | 220 V / 0,7 kW | 102x67x115         | 39             |
| HR-C0826        | Drum Type Concrete Mixer | 140              | 120                 | 1.3-2.6                | 220 V / 0,7 kW | 117x66x124         | 56             |
| HR-C0827        | Drum Type Concrete Mixer | 160              | 140                 | 1.4-2.8                | 220 V / 0,7 kW | 123x73x129         | 65             |
| HR-C0828        | Drum Type Concrete Mixer | 180              | 160                 | 1.4-2.8                | 220 V / 0,7 kW | 123x73x129         | 67             |