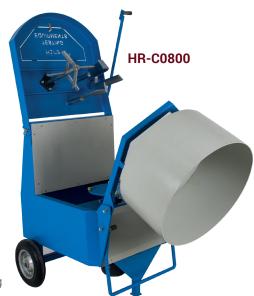

### PAN TYPE CONCRETE MIXERS

The efficient mixing of concrete is essential if quality specimens are to be manufactured. Pan type mixers are suitable for the mixing in small quantities of concrete in the laboratory.

The mixers are designed to give efficient mixing of both dry and wet materials. The mixing pan is removable and tilts for easy access to the pan and emptying on completion of the mixing operation.

The total volume of the pan is 100 liters but the effective capacity of the mixer is 56 liters.

The mixer head lifts clear to provide maximum access to the pan and holds the mixing blades at a constant depth during the mixing operation. The blades can be adjusted to suit the different types and volume of materials to be mixed.

#### **Technical Specifications:**

| Product Code   | Product Name                                                           | Dimensions<br>(cm) | Weight<br>(kg) | Power Supply          |
|----------------|------------------------------------------------------------------------|--------------------|----------------|-----------------------|
| HR-C0800       | Pan Type Concrete Mixer                                                | 93x97x122          | 245            | 380 V, 50-60 Hz, 3 ph |
| HR-C0805/50 Hz | Pan Type Concrete Mixer                                                | 93x97x122          | 245            | 220 V, 50 Hz, 1 ph    |
| HR-C0805/60 Hz | Pan Type Concrete Mixer                                                | 93x97x122          | 245            | 220 V, 60 Hz, 1 ph    |
| HR-C0810       | Pan Type Concrete Mixer, Double Engine                                 | 100x100x135        | 260            | 380 V, 50-60 Hz, 3 ph |
| HR-C0810/50Hz  | Pan Type Concrete Mixer, Double Engine                                 | 100x100x135        | 260            | 220 V, 50 Hz, 1 ph    |
| HR-C0810/60Hz  | Pan Type Concrete Mixer, Double Engine                                 | 100x100x135        | 260            | 220 V, 60 Hz, 1 ph    |
| HR-C0815       | Pan Type Concrete Mixer, Double Engine, Pan speed controlled           | 100x100x135        | 260            | 220 V, 50-60 Hz, 1 ph |
| HR-C0820       | Pan Type Concrete Mixer, Double Engine, Pan and Blade speed controlled | 100x100x135        | 260            | 220 V, 50-60 Hz, 1 ph |