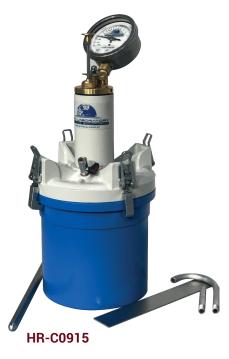

# **AIR ENTRAINMENT METER**

### STANDARDS: EN 12350-7, ASTM C231 TYPE B, AASTHO T152

The apparatus is used to determine air content of fresh concrete.

It consists of an aluminum cylindrical vessel with airtight cover assembly incorporating an air pump, a precision pressure gauge 90 mm dia. and valves.

Capacity is 7 It and Air content range is 0 - 100%.

Lightweight, compact and durable, this meter allows quick clamping system and testing with few pump strokes.

It is not affected by change in atmospheric pressures.

The meter measures up to 22% entrained air.

Direct pressure gauge reading to the nearest 0.1% up to 6%, 0.2% from 6 to 8% and 0.5% from 8 to 10%.

The container can be used also for unit weight measures of fresh concrete and aggregates.

The instrument can be calibrated and it is supplied complete with Tamping Rod and Straight Edge.

Carrying Case should be ordered separately.

#### **Technical Specifications:**

| Product  | Product Name                  | Dimensions | Weight |
|----------|-------------------------------|------------|--------|
| Code     |                               | (cm)       | (kg)   |
| HR-C0915 | Air Entrainment Meter, B Type | 25x26x52   | 10     |