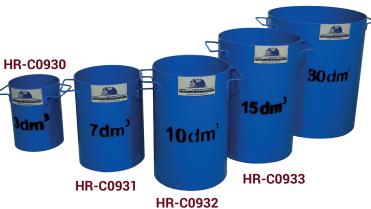

## **UNIT WEIGHT MEASURES**

#### STANDARDS: EN 12350-6, ASTM C29, C138

Unit Weight Measures are used to determine the weight per cubic meter of freshly mixed and compacted concrete.

Manufactured from heavy gauge steel complying with the related standard.

Available in 3, 7, 10, 15 and 30 liter capacity models according to the requirements of different standards.

Coated against corrosion.

#### **Technical Specifications:**

| Product<br>Code | Product Name        | Capacity<br>(lt) | Dimensions<br>(cm) | Weight<br>(kg) |
|-----------------|---------------------|------------------|--------------------|----------------|
| HR-C0930        | Unit Weight Measure | 3                | 15x20x20           | 3              |
| HR-C0931        | Unit Weight Measure | 7                | 25x18x25           | 5              |
| HR-C0932        | Unit Weight Measure | 10               | 25x20x30           | 9              |
| HR-C0933        | Unit Weight Measure | 15               | 25x30x32           | 13             |
| HR-C0934        | Unit Weight Measure | 30               | 30x36x42           | 16             |